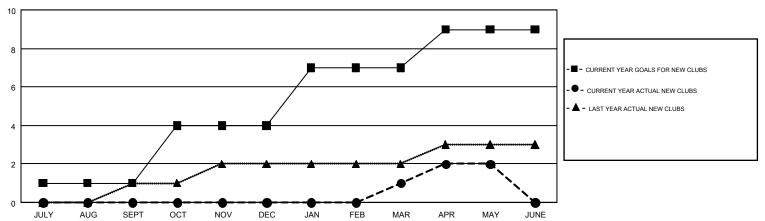

## GMT MONTHLY MEMBERSHIP PROGRESS REPORT

Results as of: 5/31/2019

GMT CA 1

Multiple District 27

**LOCATION: WISCONSIN** 

**OPEN** 

| Clubs         |               |             |               | Members               |                           |                         |                                              |  |
|---------------|---------------|-------------|---------------|-----------------------|---------------------------|-------------------------|----------------------------------------------|--|
|               | RESULTS FOR   | R 2018-2019 |               | RESULTS FOR 2018-2019 |                           |                         |                                              |  |
| QUARTER       | NEW CLUB GOAL | NEW CLUBS   | DROPPED CLUBS | QUARTER               | MEMBER GROWTH NET<br>GOAL | MEMBER GROWTH<br>ACTUAL | DROPPED MEMBERS ACTUAL (including transfers) |  |
| JULY/AUG/SEPT | 1             | 0           | 6             | JULY/AUG/SEPT         | -46                       | 294                     | 374                                          |  |
| OCT/NOV/DEC   | 3             | 0           | 1             | OCT/NOV/DEC           | 149                       | 356                     | 480                                          |  |
| JAN/FEB/MAR   | 3             | 1           | 1             | JAN/FEB/MAR           | 208                       | 383                     | 275                                          |  |
| APR/MAY/JUNE  | 2             | 1           | 1             | APR/MAY/JUNE          | -8                        | 258                     | 245                                          |  |