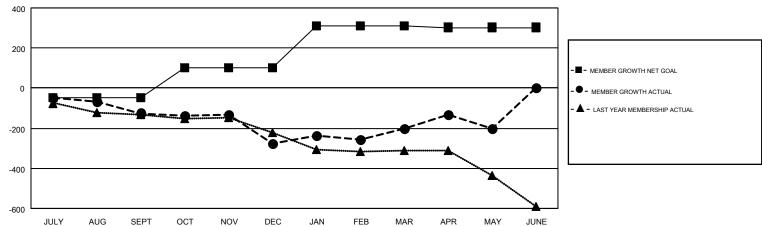

## GMT MONTHLY MEMBERSHIP PROGRESS REPORT

Results as of: 5/31/2019

GMT CA 1

Multiple District 27

**LOCATION: WISCONSIN** 

**OPEN** 

| Clubs         |               |             |               | Members               |                           |                         |                                              |  |
|---------------|---------------|-------------|---------------|-----------------------|---------------------------|-------------------------|----------------------------------------------|--|
|               | RESULTS FOR   | R 2018-2019 |               | RESULTS FOR 2018-2019 |                           |                         |                                              |  |
| QUARTER       | NEW CLUB GOAL | NEW CLUBS   | DROPPED CLUBS | QUARTER               | MEMBER GROWTH NET<br>GOAL | MEMBER GROWTH<br>ACTUAL | DROPPED MEMBERS ACTUAL (including transfers) |  |
| JULY/AUG/SEPT | 1             | 0           | 6             | JULY/AUG/SEPT         | -46                       | 294                     | 374                                          |  |
| OCT/NOV/DEC   | 3             | 0           | 1             | OCT/NOV/DEC           | 149                       | 356                     | 480                                          |  |
| JAN/FEB/MAR   | 3             | 1           | 1             | JAN/FEB/MAR           | 208                       | 383                     | 275                                          |  |
| APR/MAY/JUNE  | 2             | 1           | 1             | APR/MAY/JUNE          | -8                        | 258                     | 245                                          |  |